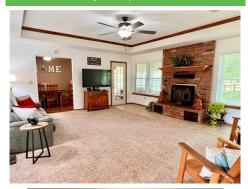

## \$ 405,000

Gorgeous ranch style brick home offers inviting curb appeal w/manicured yard. Grand living room w/vented fireplace. Chefs kitchen w/abundant amount of cabinets & counter space w/center island. Split floor plan. Master suite w/master bath offering a jacuzzi tub. separate shower & his & her sinks. Formal dining room off off main entry. Florida room off of backside of home. The large garage has a 1/2 bath & an indoor shelter. Decorative fenced back yard for the pets or kids to play. Newly built gazebo to enjoy. Bring your horses, cows & chickens to this beautiful 7 +/- acre mini farm. Lean-to for the farm equipment & a chicken coup. 36x26 storage building w/concrete floor. Large pond great for fishing. Need a BIG shop w/multiple purposes? This 46x24 2-bay shop has an entry office & an additional room. The shop has extra storage above the rooms and all around. This property is Back on market at no fault of the SELLERS! Everything has been done! Appraisal (Listed at appraised value), survey, inspections-termite & septic. All we need is YOU for a FAST closing!!! Additional 52 +/- acres available connecting property to the West for an ADDITIONAL \$425,000.00.