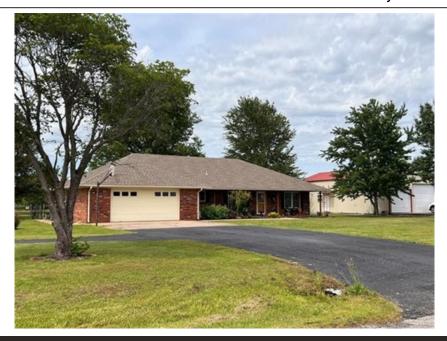

## 2182 W 460, Pryor, OK 74361

» Beds: 3 | Baths: 2 Full, 1 Half

» MLS #: 2213708

» Single Family | 2,122 ft<sup>2</sup> | Lot: 7 acres

» More Info: 2182W460.IsForSale.com

Kimm Kennon (918) 864-4922 kimm\_lakeland@yahoo.com

## \$ 405,000

Gorgeous ranch style brick home offers inviting curb appeal w/manicured yard. Grand living room w/vented fireplace. Chefs kitchen w/abundant amount of cabinets & counter space w/center island. Split floor plan. Master suite w/master bath offering a jacuzzi tub. separate shower & his & her sinks. Formal dining room off off main entry. Florida room off of backside of home. The large garage has a 1/2 bath & an indoor shelter. Decorative fenced back yard for the pets or kids to play. Newly built gazebo to enjoy. Bring your horses, cows & chickens to this beautiful 7 +/- acre mini farm. Lean-to for the farm equipment & a chicken coup. 36x26 storage building w/concrete floor. Large pond great for fishing. Need a BIG shop w/multiple purposes? This 46x24 2-bay shop has an entry office & an additional room. The shop has extra storage above the rooms and all around. This property is Back on market at no fault of the SELLERS! Everything has been done! Appraisal (Listed at appraised value), survey, inspections-termite & septic. All we need is YOU for a FAST closing!!! Additional 52 +/- acres available connecting property to the West for an ADDITIONAL \$425,000.00.